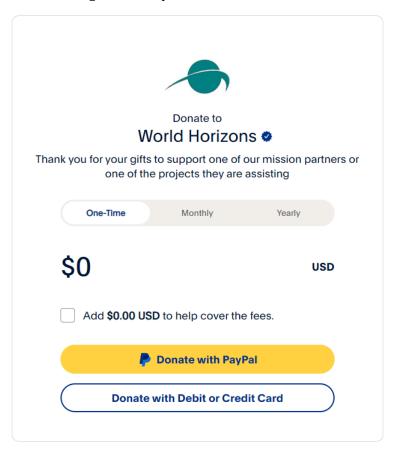

## INSTRUCTIONS FOR ENSURING YOUR DONATION IS PROPERLY DESIGNATED THROUGH PAYPAL ONLINE GIVING TO WORLD HORIZONS USA

- 1. Go to www.worldhorizonsusa.org/donate
- 2. Click on the Yellow "Donate" button at the bottom of the page
- 3. The following window opens:

- 4. Enter the amount you wish to donate, check the box to add the PayPal fee to your donation if you wish to help cover the fees, and then click on "Donate with a Debit of Credit Card" unless you wish to use your PayPal account.
- 5. The following window opens: