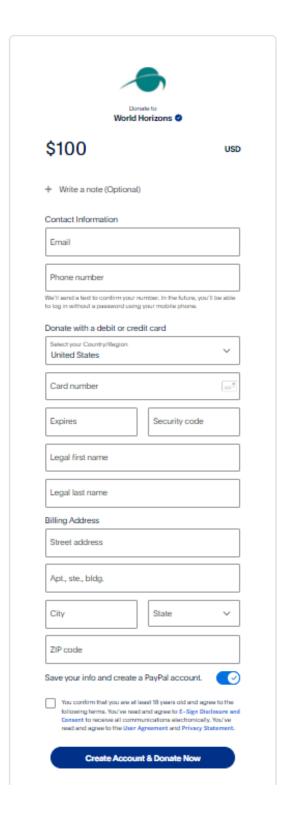

- 4. Enter the amount you wish to donate, check the box to add the PayPal fee to your donation if you wish to help cover the fees, and then click on "Donate with a Debit of Credit Card" unless you wish to use your PayPal account.
- 5. The following window opens:

## **World Horizons USA**

P.O. Box 12342 Richmond, VA 23241 (804) 225-5517 finance@WorldHorizons.org WorldHorizonsUSA.org TIN – 52-1399545

- 6. Where you see "Write a Note (Optional)" click and enter the World Horizons account number or designation of the person or project you wish to support.
- 7. Enter your phone number and email address, so that we can contact you send you a receipt.
- 8. Complete the credit/debit card details and then click on "Donate Now". (If you wish to create a PayPal account click on "send your info and create a PayPal account")
- 9. If you wish to set up a regular donation check "monthly" at #3 above and then follow the instructions to set up a PayPal account to enable this. Please note that a regular donation mandate requires a PayPal account.